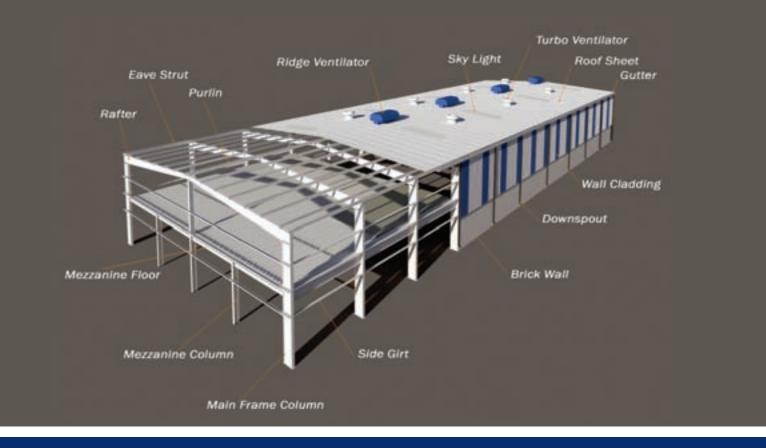

Works: A-91/92, STICE, Sinnar Shirdi Road, Sinnar,

Nashik - 423112, Maharashtra. Tel: 02551 240029 / 9689919468

Wasan Toyota, Nashik

We are one of the leading manufacturers of Pre-engineered Structures and also provide customised solution. It includes Discussion with the Customer, Design, and Detailed preparation of Drawings. Manufacturing of structural elements such as Columns, Beams, Portal frames and Purlins, on site Co-ordination, Erection, Supply and Fixing of Pre-coated Galvalume sheets. Needless to say this provides us with the best control of Projects and a Platform to render Excellence in service to our esteemed customers.